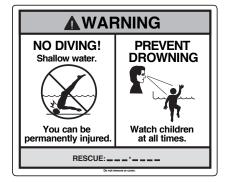

| VERTICAL PACK # 5-9718-700 |    |          |          |  |
|----------------------------|----|----------|----------|--|
| 19                         | 18 | 580-2278 | Vertical |  |

| SIDEWALL CARTON |    |            |                            |  |
|-----------------|----|------------|----------------------------|--|
| 28              | 1  | 5-XXXX-027 | Sidewall                   |  |
| 29              | 26 | 330-1280   | 1/4-20 x 1/2" Grade 5 Bolt |  |
| 30              | 26 | 321-1029   | 1/4-20 Hex Flange Locknut  |  |
| 31              | 1  | 535-1442   | Protective Strip           |  |
| _               | 1  | 560-1055   | Warning Sign               |  |
| -               | 1  | 573-3169   | "Safety First" Booklet     |  |
| _               | 1  | 573-3498   | Safety DVD                 |  |

## **EXPLODED PARTS VIEW**

Important! Above-ground pools are designed for swimming and wading only. Do not Dive or Jump! Misuse of your pool may result in crippling injury and/or other dangers to life and health. Do not use slides, diving boards, or any other platform or object which can be used for improper pool entry. Use only an above-ground swimming pool ladder or entry system to enter or exit your pool. Never attempt to swim or reach behind ladders or any other pool entry system. It is the pool owner's responsibility to secure the pool against unauthorized, unsupervised or unintentional entry. It is also the pool owner's responsibility to warn all pool users of the hazards of diving into shallow water: paralyzing injury may result. Always obey all safety rules. Remember, pool safety is everybody's responsibility.

Safety decals and caution information provided with your pool have been endorsed by the U.S. Consumer Product Safety Commission. It is mandatory that the pool owner and installer follow the installation and use directions for all provided safety signs and decals. Juveniles must be supervised at all times by a responsible adult as directed by the USCPSC.