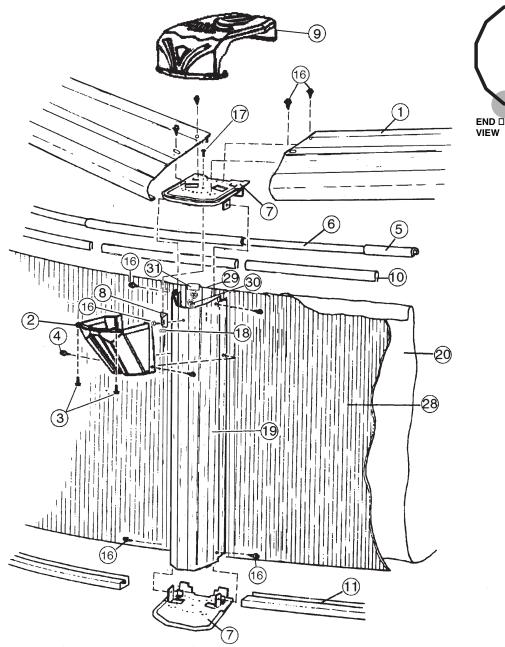

## **CARTON BREAKDOWN**

| 1 | ITEM                       | QTY | PART NUMBER | DESCRIPTION                     |  |
|---|----------------------------|-----|-------------|---------------------------------|--|
|   | TOP RAIL PACK # 5-9827-701 |     |             |                                 |  |
|   | 1                          | 18  | 587-1737    | Top Rail                        |  |
|   | SKIRT PACK # 5-9118-700    |     |             |                                 |  |
|   | 2                          | 18  | 340-2553    | Vertical skirt                  |  |
|   | 3                          | 36  | 330-1023    | Hex washer head screw #8 x 5/8" |  |
|   | 4                          | 36  | 330-1127    | Sheet metal screw, #10 x 1/2"   |  |

| ASSEMBLY PACK # 5-9927-730 |     |          |                               |  |
|----------------------------|-----|----------|-------------------------------|--|
| 5                          | 12  | 583-1005 | Stabilizer Rail (Large)       |  |
| 6                          | 12  | 583-1004 | Stabilizer Rail (Small)       |  |
| 7                          | 36  | 580-2299 | Vertical End Cap              |  |
| 8                          | 18  | 580-2055 | Outer connector bracket       |  |
| 10                         | 45  | 545-1001 | Plastic coping                |  |
| 11                         | 18  | 589-1258 | Bottom rail - stamped 27 C    |  |
| 16                         | 162 | 330-1127 | Sheet metal screw, #10 x 1/2" |  |
| 17                         | 18  | 510-1038 | Machine screw #6-32 x 1/2"    |  |
| 18                         | 18  | 321-1088 | Hex nut #6-32                 |  |
| -                          | 1   | 573-4398 | Pool Parts List               |  |
| _                          | 1   | 573-3645 | Installation Instructions     |  |
| _                          | 1   |          | Warranty Card                 |  |
| _                          | 1   | 573-3169 | "Safety First" Booklet        |  |

| TOP CONNECTOR PACK # 5-9999-1718 |    |          |               |  |
|----------------------------------|----|----------|---------------|--|
| 9                                | 18 | 340-2644 | Top connector |  |

| VERTICAL PACK # 5-9718-700 |    |          |          |  |
|----------------------------|----|----------|----------|--|
| 19                         | 18 | 580-2278 | Vertical |  |

| SIDEWALL CARTON |    |            |                            |  |
|-----------------|----|------------|----------------------------|--|
| 28              | 1  | 5-XXXX-027 | Sidewall                   |  |
| 29              | 26 | 330-1280   | 1/4-20 x 1/2" Grade 5 Bolt |  |
| 30              | 26 | 321-1029   | 1/4-20 Hex Flange Locknut  |  |
| 31              | 1  | 535-1442   | Protective Strip           |  |
| _               | 1  | 560-1055   | Warning Sign               |  |
| -               | 1  | 573-3169   | "Safety First" Booklet     |  |
| _               | 1  | 573-3498   | Safety DVD                 |  |

## **EXPLODED PARTS VIEW**

Important! Above-ground pools are designed for swimming and wading only. Do not Dive or Jump! Misuse of your pool may result in crippling injury and/or other dangers to life and health. Do not use slides, diving boards, or any other platform or object which can be used for improper pool entry. Use only an above-ground swimming pool ladder or entry system to enter or exit your pool. Never attempt to swim or reach behind ladders or any other pool entry system. It is the pool owner's responsibility to secure the pool against unauthorized, unsupervised or unintentional entry. It is also the pool owner's responsibility to warn all pool users of the hazards of diving into shallow water: paralyzing injury may result. Always obey all safety rules. Remember, pool safety is everybody's responsibility.