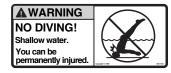

## **EXPLODED PARTS VIEW**

Important! Above-ground pools are designed for swimming and wading only. Do not Dive or Jump! Misuse of your pool may result in crippling injury and/or other dangers to life and health. Do not use slides, diving boards, or any other platform or object which can be used for improper pool entry. Use only an above-ground swimming pool ladder or entry system to enter or exit your pool. Never attempt to swim or reach behind ladders or any other pool entry system. It is the pool owner's responsibility to secure the pool against unauthorized, unsupervised or unintentional entry. It is also the pool owner's responsibility to warn all pool users of the hazards of diving into shallow water: paralyzing injury may result. Always obey all safety rules. Remember, pool safety is everybody's responsibility.

Safety decals and caution information provided with your pool have been endorsed by the U.S. Consumer Product Safety Commission. It is mandatory that the pool owner and installer follow the installation and use directions for all provided safety signs and decals. Juveniles must be supervised at all times by a responsible adult as directed by the USCPSC.