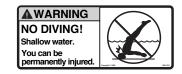

## **EXPLODED PARTS VIEW**

Important! Above-ground pools are designed for swimming and wading only. Do not Dive or Jump! Misuse of your pool may result in crippling injury and/or other dangers to life and health. Do not use slides, diving boards, or any other platform or object which can be used for improper pool entry. Use only an above-ground swimming pool ladder or entry system to enter or exit your pool. Never attempt to swim or reach behind ladders or any other pool entry system. It is the pool owner's responsibility to secure the pool against unauthorized, unsupervised or unintentional entry. It is also the pool owner's responsibility to warn all pool users of the hazards of diving into shallow water: paralyzing injury may result. Always obey all safety rules. Remember, pool safety is everybody's responsibility.

Safety decals and caution information provided with your pool have been endorsed by the U.S. Consumer Product Safety Commission. It is mandatory that the pool owner and installer follow the installation and use directions for all provided safety signs and decals. Juveniles must be supervised at all times by a responsible adult as directed by the USCPSC.